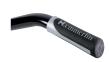

## CARGO EXCELLIUM 120 GALVA PNEUMATIC WHEEL

to renovation works.

New boomerang-shaped

feet reinforcement.

Bi-material handgrips = comfort and ergonomics when being used.

Stamped tray with «Made in France» marking.