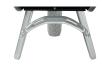

## CARGO EXCELLIUM 120 GALVA PNEUMATIC WHEEL

to renovation works.

New boomerang-shaped

feet reinforcement.

Bi-material handgrips = comfort and ergonomics when being used.

Stamped tray with «Made in France» marking.