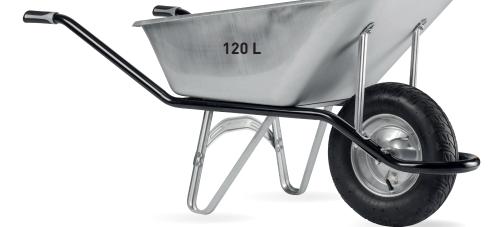

## CARGO EXCELLIUM 120 GALVA PNEUMATIC WHEEL

to renovation works.

New boomerang-shaped

feet reinforcement.

Bi-material handgrips = comfort and ergonomics when being used.

Stamped tray with «Made in France» marking.

Wheelbarrow equipped with deep and narrow tray, allow easy access through narrow doorway.

## **TECHNICAL DATA**

| FRAME                                                                                             | VOLUME                                                               | HANDGRIPS                  | WHEEL                                                                      |                                                                                                                             | WEIGHT  |
|---------------------------------------------------------------------------------------------------|----------------------------------------------------------------------|----------------------------|----------------------------------------------------------------------------|-----------------------------------------------------------------------------------------------------------------------------|---------|
| Black painted<br>tubular frame<br>Ø 32 mm,<br>with integrated<br>tipping bar and tray<br>supports | Galvanized<br>120 L tray<br>1 mm thickness<br>Treated anti-corrosion | Bi-material                | Pneumatic<br>Ø 400 mm,<br>with ball bearings,<br>metal disc rim,<br>PF 128 |                                                                                                                             | 15,8 kg |
| SIZES OF<br>THE PRODUCT                                                                           | PACKAGING                                                            | PRODUCT CODE<br>EAN CODE   |                                                                            | SPARE PARTS                                                                                                                 |         |
| 1420 x 670 x 580 mm                                                                               | Unassembled x 10                                                     | 301227401<br>3155030122745 |                                                                            | Wheel PF 128<br>Code : 309032801<br>EAN : 3155030903283<br>Galv. tray 120 L reno<br>Code : 309064401<br>EAN : 3155030906444 |         |