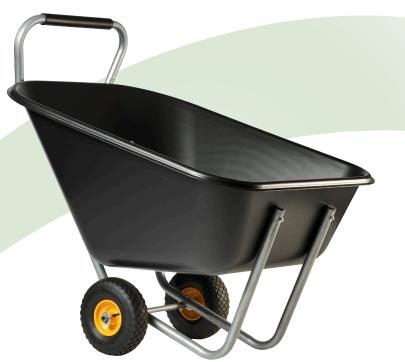

## LARGE VOLUME TROLLEY BIG GARDEN

Use

Trolley ideal for transportation of large volume of plants. Load capacity 80 kg.

Product advantages

- Ideal for the maintenance of open spaces, allows to carry everything (land, plants, wood, hay, manure...) with the 300 I. tray capacity.
- Polypro tray shockproof and weatherproof, easy to clean.
- · Anti-corrosion treated frame.
- Unique pram style handle with rubbergrip to aide manoeuvrability.
- Stability and perfect balance thanks to its 2 pneumatic wheels.

## LARGE VOLUME TROLLEY BIG GARDEN

|  | Tray   | Polypro black 300 l, light and resistant.<br>Capacity : 300 l. of plants.<br>Dimensions : 1100 x 908 x 620 mm. |
|--|--------|----------------------------------------------------------------------------------------------------------------|
|  | Frame  | Galvanized Ø 32 mm, treated anticorrosion.                                                                     |
|  | Wheels | Pneumatic Ø 260 mm, roller bearings, metal disc rims.  Maximum pressure : 1,5 bars maxi.                       |
|  | Weight | 20 kg.                                                                                                         |