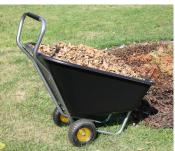

## LARGE VOLUME TROLLEY BIG GARDEN

Use

Trolley ideal for transportation of large volume of plants. Load capacity 80 kg.

Product advantages

- Ideal for the maintenance of open spaces, allows to carry everything (land, plants, wood, hay, manure...) with the 300 I. tray capacity.
- Polypro tray shockproof and weatherproof, easy to clean.
- · Anti-corrosion treated frame.
- Unique pram style handle with rubbergrip to aide manoeuvrability.
- Stability and perfect balance thanks to its 2 pneumatic wheels.