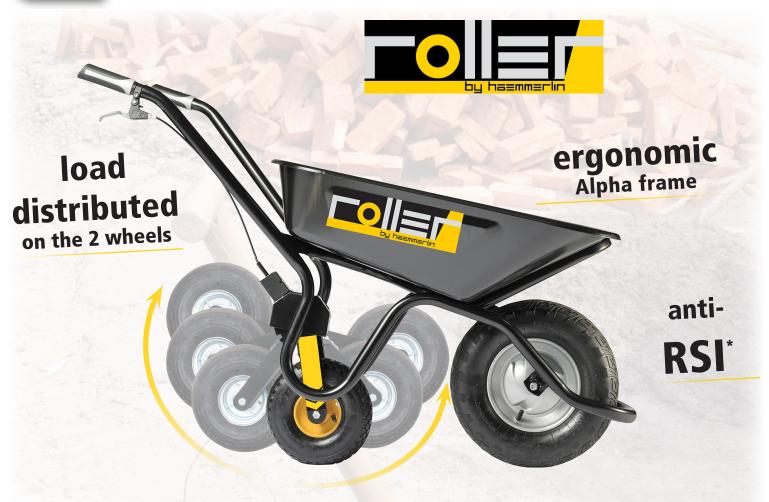

A range of clever wheelbarrows answering needs and expectations demanding professional

ROLLER: Ergonomic wheelbarrow designed specifically to prevent musculoskeletal disorders during repetitive use: avoid back pain and reduce the required effort.

- The transported **load** is **distributed** between the main wheel and the castor. The castor can be adjusted vertically via the trigger on the handle.
- When the castor is on the floor, there is no lifting required from the user.
- The position of the castor varies and can be adjusted to suit the height of the user and the ground surface.
- New rigid Alpha frame: reinforced by means of a welded tubular frame which follows the shape of the tray base and front to ensure perfect support and rigidity.
  - The design allows optimal use without discomfort or strain.

250 kg.

\* Repetitive Strain Injuries