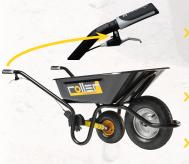

- The transported **load** is **distributed** between the main wheel and the castor. The castor can be adjusted vertically via the trigger on the handle.
- When the castor is on the floor, there is no lifting required from the user.
- The position of the castor varies and can be adjusted to suit the height of the user and the ground surface.
- New rigid Alpha frame: reinforced by means of a welded tubular frame which follows the shape of the tray base and front to ensure perfect support and rigidity.
  - The design allows optimal use without discomfort or strain.