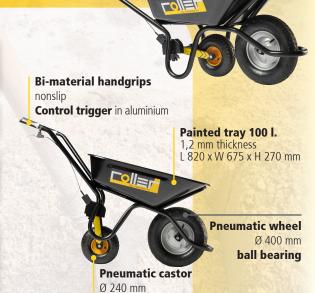

- The transported **load** is **distributed** between the main wheel and the castor. The castor can be adjusted vertically via the trigger on the handle.
- When the castor is on the floor, there is no lifting required from the user.
- The position of the castor varies and can be adjusted to suit the height of the user and the ground surface.
- New rigid Alpha frame: reinforced by means of a welded tubular frame which follows the shape of the tray base and front to ensure perfect support and rigidity.
  - The design allows optimal use without discomfort or strain.

P.O. Box 30045 - 67701 SAVERNE - FRANCE Tél. + 33 (0)3 88 01 85 00 - Fax + 33 (0)3 88 01 85 09 welcome@haemmerlin.com - www.haemmerlin.com

**Load capacity Product size** 1420 x 680 x 610 mm. Pallet size 1200 x 800 x 2500 mm. Weight 17,7 kg. Codes EAN: 315503055800 1