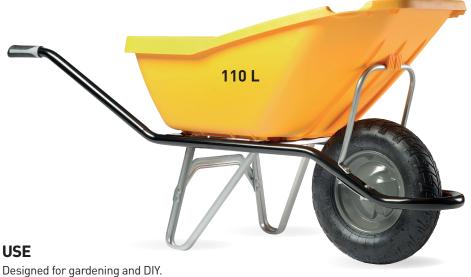

## CARGO PICK UP 110 GREEN POLYPRO PNEUMATIC WHEEL

Wheelbarrow equipped with deep and narrow tray, allow easy access through narrow doorway.

Polypro tray, with front ribbing for additional strength.

Bi-material handgrips = comfort and ergonomics when being used.

Stamped tray with «Made in France» marking

OPTIONAL:
TOOLBOX
Removable toolbox to carry
small tools or drinks.
CODE: 309063101
EAN: 3155030906314

## besigned for garderling and bir

**TECHNICAL DATA** 

| FRAME                                                       | VOLUME                                       | CRASH<br>TEST | HANDGRIPS   | WHEEL                                               |
|-------------------------------------------------------------|----------------------------------------------|---------------|-------------|-----------------------------------------------------|
| Painted tubular<br>frame with<br>galvanized tray<br>support | Polypro yellow 110 l,<br>light and resistant | 310 kg        | Bi-material | Pneumatic<br>Ø 400 mm,<br>metal disc rim,<br>PF 154 |

| WEIGHT  | SIZES OF<br>THE PRODUCT | PACKAGING       | PRODUCT CODE<br>EAN CODE   | SPARE PARTS                                                                                                          |
|---------|-------------------------|-----------------|----------------------------|----------------------------------------------------------------------------------------------------------------------|
| 13,1 kg | 1420 x 585 x 710 mm     | Unassembled x10 | 301240101<br>3155030124015 | Wheel PF 154<br>Code: 309016701<br>EAN: 3155030901678<br>Polypro 110 L tray<br>Code: 309063401<br>EAN: 3155030906345 |