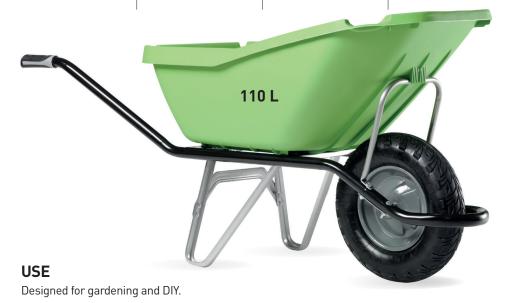

## CARGO PICK UP 110 GREEN POLYPRO PNEUMATIC WHEEL

Wheelbarrow equipped with deep and narrow tray, allow easy access through narrow doorway.

Polypro tray, with front ribbing for additional strength.

Bi-material handgrips = comfort and ergonomics when being used.

Stamped tray with «Made in France» marking.

OPTIONAL: TOOLBOX Removable toolbox to carry small tools or drinks. CODE: 309063101 EAN: 3155030906314

## **TECHNICAL DATA**

| FRAME                                                       | VOLUME                                      | CRASH<br>TEST | HANDGRIPS   | WHEEL                                               |
|-------------------------------------------------------------|---------------------------------------------|---------------|-------------|-----------------------------------------------------|
| Painted tubular<br>frame with<br>galvanized tray<br>support | Polypro green 110 l,<br>light and resistant | 310 kg        | Bi-material | Pneumatic<br>Ø 400 mm,<br>metal disc rim,<br>PF 154 |

| WEIGHT  | SIZES OF<br>THE PRODUCT | PACKAGING       | PRODUCT CODE<br>EAN CODE   | SPARE PARTS                                                                                                          |
|---------|-------------------------|-----------------|----------------------------|----------------------------------------------------------------------------------------------------------------------|
| 13,1 kg | 1420 x 585 x 710 mm     | Unassembled x10 | 301240001<br>3155030124008 | Wheel PF 154<br>Code: 309016701<br>EAN: 3155030901678<br>Polypro 110 L tray<br>Code: 309063401<br>EAN: 3155030906345 |