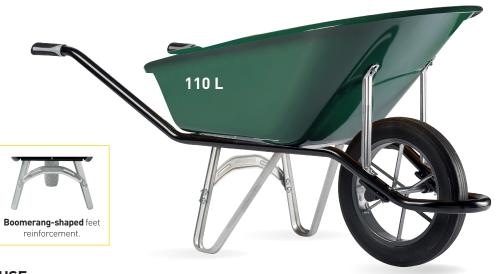

## CARGO BATI PLUS 110 RENO PAINTED SOLID WHEEL

Wheelbarrow equipped with deep and narrow tray, allow easy access through narrow doorway.

Bi-material handgrips = comfort and ergonomics when being used.

Stamped tray with «Made in France» marking.

## **TECHNICAL DATA**

| FRAME                                                                                                        | VOLULME                                         | CRASH-<br>TEST | HANDGRIPS   | WHEEL                                        |
|--------------------------------------------------------------------------------------------------------------|-------------------------------------------------|----------------|-------------|----------------------------------------------|
| Black painted tubular<br>frame Ø 32 mm,<br>with integrated<br>tipping bar and<br>galvanized tray<br>supports | Green painted<br>110 L tray<br>1,2 mm thickness | 520 kg         | Bi-material | Solid Ø 400 mm,<br>metal disc rim,<br>PF 145 |

| WEIGHT  | SIZES               | PACKAGING           | PRODUCT CODE<br>EAN CODE   | SPARE PARTS                                                    |
|---------|---------------------|---------------------|----------------------------|----------------------------------------------------------------|
| 20,5 kg | 1420 x 590 x 715 mm | Unassembled<br>x 10 | 301250010<br>3155030125005 | <b>Wheel PF 145</b><br>Code : 309014501<br>EAN : 3155030901456 |