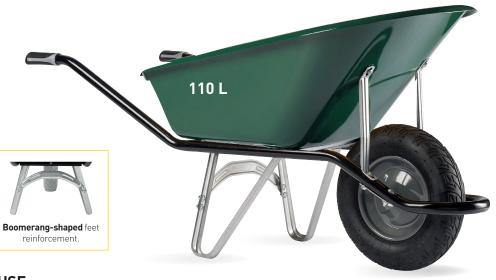

## CARGO BATI PLUS 110 RENO PAINTED PNEUMATIC WHEEL

Wheelbarrow equipped with deep and narrow tray, allow easy access through narrow doorway.

Bi-material handgrips = comfort and ergonomics when being used.

Stamped tray with «Made in France» marking.

## **TECHNICAL DATA**

| FRAME                                                                                                           | VOLULME                                         | HANDGRIPS   | WHEEL                                            | WEIGHT  |
|-----------------------------------------------------------------------------------------------------------------|-------------------------------------------------|-------------|--------------------------------------------------|---------|
| Black painted<br>tubular frame<br>Ø 32 mm,<br>with integrated<br>tipping bar and<br>galvanized tray<br>supports | Green painted<br>110 L tray<br>1,2 mm thickness | Bi-material | Pneumatic Ø 400 mm,<br>metal disc rim,<br>PF 154 | 17,4 kg |