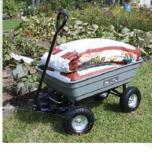

### Use

Trolley ideal for maintenance of open spaces and gardening. Capacity 75 litres.

## Product advantages

- Trolley with tipping tray for easier unloading. To carry everything effortlessly : land, plants, logs, flowerpots... Handle to tip over the tray.
- Handy product thanks to the pivotal handle and the steering axle.
- Polypro tray shockproof and weatherproof, easy to clean.
- 4 pneumatic wheels for enhanced comfort and perfect stability. Slow down wheels when tipping.
- Load capacity : 150 kg. Load capacity when tipping : 100 kg.