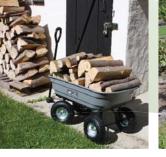

### Use

Trolley ideal for maintenance of open spaces and gardening. Capacity 75 litres.

## Product advantages

- Trolley with tipping tray for easier unloading. To carry everything effortlessly : land, plants, logs, flowerpots... Handle to tip over the tray.
- Handy product thanks to the pivotal handle and the steering axle.
- Polypro tray shockproof and weatherproof, easy to clean.
- 4 pneumatic wheels for enhanced comfort and perfect stability. Slow down wheels when tipping.
- Load capacity : 150 kg. Load capacity when tipping : 100 kg.