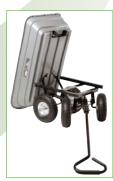

### Use

Trolley ideal for maintenance of open spaces and gardening. Capacity 75 litres.

## Product advantages

- Trolley with tipping tray for easier unloading. To carry everything effortlessly : land, plants, logs, flowerpots... Handle to tip over the tray.
- Handy product thanks to the pivotal handle and the steering axle.
- Polypro tray shockproof and weatherproof, easy to clean.
- 4 pneumatic wheels for enhanced comfort and perfect stability. Slow down wheels when tipping.
- Load capacity : 150 kg. Load capacity when tipping : 100 kg.

### Technical data TROLLEY 4x4 GARDEN

| Tray   | Polypro grey 75 I.<br>Rectangular bottom, curved edge for<br>easier unloading. | Product sizes          | 1150 x 500 x 470 mm.                            |
|--------|--------------------------------------------------------------------------------|------------------------|-------------------------------------------------|
|        |                                                                                | Cardboard sizes        | 950 x 535 x 210 mm.                             |
| Frame  | Painted steel with pivotal handle.                                             | Spare parts            | Wheel PF 27<br>Code : 309011401                 |
| Wheels | 4 pneumatic wheels Ø 270 mm, metal                                             | Packaging<br>and codes | EAN : 315503090114 2                            |
|        | disc rims.<br>Steering axle in front.                                          |                        | Unassembled in a card-<br>board x 1 : 320062001 |
| Weight | 14,5 kg.                                                                       |                        | EAN : 315503200620 3                            |