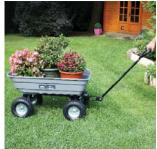

### Use

Trolley ideal for maintenance of open spaces and gardening. Capacity 75 litres.

## Product advantages

- Trolley with tipping tray for easier unloading. To carry everything effortlessly : land, plants, logs, flowerpots... Handle to tip over the tray.
- Handy product thanks to the pivotal handle and the steering axle.
- Polypro tray shockproof and weatherproof, easy to clean.
- 4 pneumatic wheels for enhanced comfort and perfect stability. Slow down wheels when tipping.
- Load capacity : 150 kg. Load capacity when tipping : 100 kg.