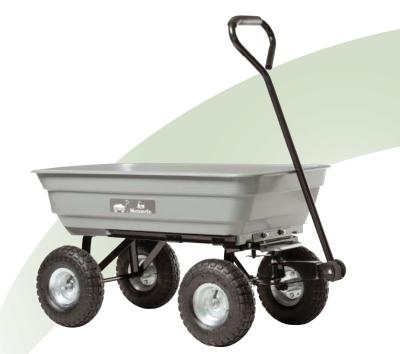

### Use

Trolley ideal for maintenance of open spaces and gardening. Capacity 75 litres.

## Product advantages

- Trolley with tipping tray for easier unloading. To carry everything effortlessly : land, plants, logs, flowerpots... Handle to tip over the tray.
- Handy product thanks to the pivotal handle and the steering axle.
- Polypro tray shockproof and weatherproof, easy to clean.
- 4 pneumatic wheels for enhanced comfort and perfect stability. Slow down wheels when tipping.
- Load capacity : 150 kg. Load capacity when tipping : 100 kg.

### Technical data TROLLEY 4x4 GARDEN

| Tray   | Polypro grey 75 I.<br>Rectangular bottom, curved edge for<br>easier unloading. | Product sizes          | 1150 x 500 x 470 mm.                            |
|--------|--------------------------------------------------------------------------------|------------------------|-------------------------------------------------|
|        |                                                                                | Cardboard sizes        | 950 x 535 x 210 mm.                             |
| Frame  | Painted steel with pivotal handle.                                             | Spare parts            | Wheel PF 27<br>Code : 309011401                 |
| Wheels | 4 pneumatic wheels Ø 270 mm, metal                                             | Packaging<br>and codes | EAN : 315503090114 2                            |
|        | disc rims.<br>Steering axle in front.                                          |                        | Unassembled in a card-<br>board x 1 : 320062001 |
| Weight | 14,5 kg.                                                                       |                        | EAN : 315503200620 3                            |