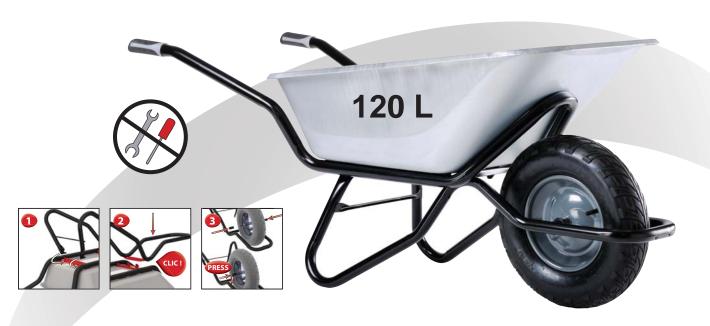

## **CLIPSO® EXCELLIUM 120 RENOVATION GALVANIZED TRAY PNEUMATIC WHEEL**

Use

Wheelbarrow designed for renovation. Loading capacity 200 kg.

**Product** advantages

#### For the user:

Pre-assembled wheelbarrow, easy to assemble in less than 1 minute without tools! Patented model very resistant, equipped with a strengthened frame.

Best for renovation thanks to its deep and narrow galvanized tray treated anti-corrosion, able to go through doorways easily. Bi-material handgrips. Pneumatic wheel to enhance the comfort in use.