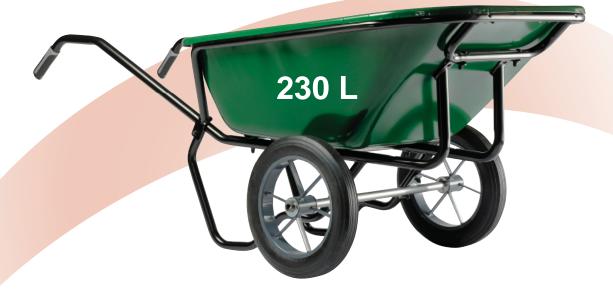

## CARGO TWIN EXCELLIUM 230 PAINTED TRAY SOLID WHEELS

Use

Designed for heavy duties. Loading capacity 250 kg.

## Product advantages

- Designed for the easy transportation of large heavy loads with the 230 I. tray capacity. Ideal for agricultural use and maintenance of green spaces.
- Frame with integrated tipping bar to facilitate unloading and reinforcement tube under the edge of the tray.
- Bi-material handgrips.
- Comfort and perfect balance thanks to its 2 roller bearing wheels.

## CARGO TWIN EXCELLIUM 230 PAINTED TRAY SOLID WHEELS (1095 P)

| Tray   | Green painted 230 I, 1,5 mm thickness.                                                        | Sizes                  | 1777 x 873 x 806 mm.                                                                                                                |
|--------|-----------------------------------------------------------------------------------------------|------------------------|-------------------------------------------------------------------------------------------------------------------------------------|
| Frame  | Ø 32 mm black painted with integrated                                                         | Weight<br>Spare parts  | 34,2 kg.                                                                                                                            |
| Wheels | tipping bar and reinforcement tube.<br>Solid Ø 400 mm, roller bearings, metal<br>spoked rims. |                        | Wheel PF 50<br>Code : 309013701<br>EAN : 315503090137 1                                                                             |
|        |                                                                                               |                        | Painted tray 230 I.<br>Code : 309005601<br>EAN : 315503090056 5                                                                     |
|        |                                                                                               | Packaging<br>and codes | Unassembled x 1 : 301614201<br>EAN : 315503016142 3<br>Frame + wheels + acces-<br>sories strapped and wrap-<br>ped. Tray on palett. |
|        |                                                                                               | R.                     |                                                                                                                                     |